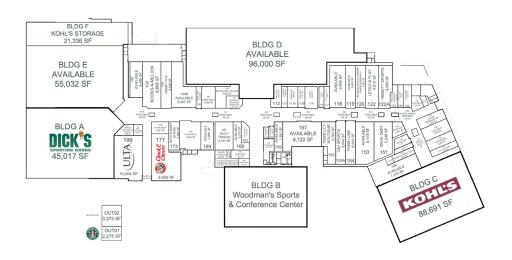

2500 Milton Avenue, Janesville, WI 53545

## **HIGHLIGHTS**

- Largest enclosed shopping venue in Rock County
- More than 28,000 cars pass by daily
- More than 7 million shoppers visit anually
- Easy access from the interstate and highway 26

- Partners with many community organizations to host events
- Offers a unique variety of specialty stores as well as national brands
- Coming Soon: Woodman's Sports and Convention Center (WSCC), a 136,000-square-foot sports complex connected to Uptown Janesville

## **DEMOGRAPHICS**



#### RACINE LEAHY, DIRECTOR OF LEASING

1445 North Loop West | Suite 625 | Houston, TX 77008 314.267.6596 | rleahy@rockstep.com | www.rockstep.com



### FLOOR PLAN

# Join these national brands at Uptown Janesville!





FINISH LINE

LENSCRAFTERS.

#### LOCAL AREA



This document has been prepared by RockStep Capital for advertising and general information only. RockStep Capital makes no guarantees, representations, or warranties of any kind, expressed or implied, regarding the information including, but not limited to, warranties of the content, accuracy and reliability. Any interested party should undertake their own inquiries as to the accuracy of the information. RockStep Capital excludes unequivocally all inferred or implied terms, conditions, and warranties arising out of this document and excludes all liability for loss and damages arising there from. This publication is the copyrighted property of RockStep Capital and/or its licensor(s). ©2024 All rights reserved.