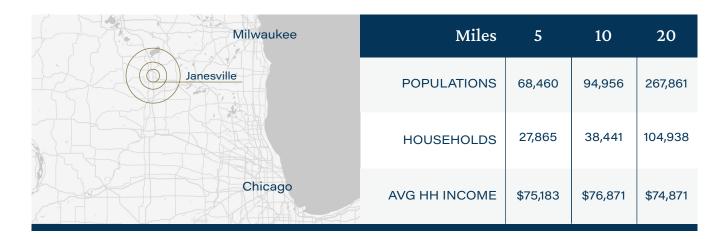

2500 Milton Avenue, Janesville, WI 53545

## **HIGHLIGHTS**

- Largest enclosed shopping venue in Rock County
- More than 28,000 cars pass by daily
- More than 7 million shoppers visit anually
- Easy access from the interstate and highway 26

- Partners with many community organizations to host events
- Offers a unique variety of specialty stores as well as national brands
- Coming Soon: Woodman's Sports and Convention Center (WSCC), a 136,000-square-foot sports complex connected to Uptown Janesville

## **DEMOGRAPHICS**



#### RACINE LEAHY, DIRECTOR OF LEASING

1445 North Loop West | Suite 625 | Houston, TX 77008 314.267.6596 | rleahy@rockstep.com | www.rockstep.com



### FLOOR PLAN

# Join these national brands at Uptown Janesville!





FINISH LINE

LENSCRAFTERS.

#### LOCAL AREA



This document has been prepared by RockStep Capital for advertising and general information only. RockStep Capital makes no guarantees, representations, or warranties of any kind, expressed or implied, regarding the information including, but not limited to, warranties of the content, accuracy and reliability. Any interested party should undertake their own inquiries as to the accuracy of the information. RockStep Capital excludes unequivocally all inferred or implied terms, conditions, and warranties arising out of this do