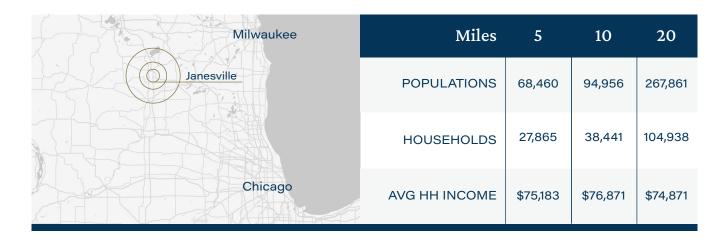

2500 Milton Avenue, Janesville, WI 53545

# **HIGHLIGHTS**

- Largest enclosed shopping venue in Rock County
- More than 28,000 cars pass by daily
- More than 7 million shoppers visit anually
- Easy access from the interstate and highway 26

- Partners with many community organizations to host events
- Offers a unique variety of specialty stores as well as national brands

## **DEMOGRAPHICS**



#### RACINE LEAHY, DIRECTOR OF LEASING

1445 North Loop West | Suite 625 | Houston, TX 77008 314.267.6596 | rleahy@rockstep.com | www.rockstep.com



### **FLOOR PLAN**

Join these national brands at Uptown Janesville!





FINISH LINE

LENSCRAFTERS.

### LOCAL AREA



This document has been prepared by RockStep Capital for advertising and general information only. RockStep Capital makes no guarantees, representations, or warranties of any kind, expressed or implied, regarding the information including, but not limited to, warranties of the content, accuracy and reliability. Any interested party should undertake their own inquiries as to the accuracy of the information. RockStep Capital excludes unequivocally all inferred or implied terms, conditions, and warranties arising out of this d