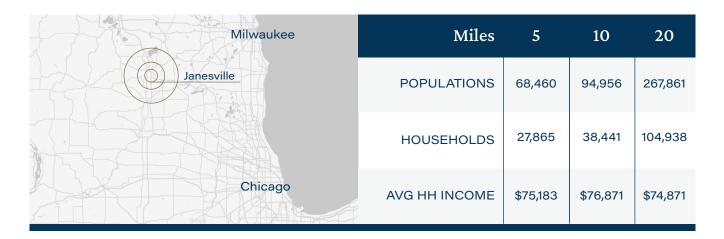

2500 Milton Avenue, Janesville, WI 53545

# **HIGHLIGHTS**

- Largest enclosed shopping venue in Rock County
- More than 28,000 cars pass by daily
- More than 7 million shoppers visit anually
- Easy access from the interstate and highway 26

- Partners with many community organizations to host events
- Offers a unique variety of specialty stores as well as national brands

## **DEMOGRAPHICS**



#### RACINE LEAHY, DIRECTOR OF LEASING

1445 North Loop West | Suite 625 | Houston, TX 77008 314.267.6596 | rleahy@rockstep.com | www.rockstep.com



## FLOOR PLAN

Join these national brands at Uptown Janesville!





FINISH LINE

LENSCRAFTERS.

### LOCAL AREA



This document has been prepared by RockStep Capital for advertising and general information only. RockStep Capital makes no guarantees, representations, or warranties of any kind, expressed or implied, regarding the information including, but not limited to, warranties of the content, accuracy and reliability. Any interested party should undertake their own inquiries as to the accuracy of the information. RockStep Capital excludes unequivocally all inferred or implied terms, conditions, and warranties arising out of this docume